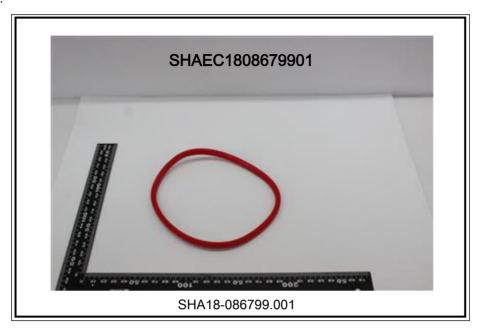

**Test Report** No. SHAEC1808679901 Date: 08 May 2018 Page 2 of 3

Test Results:

Test Part Description:

Specimen No. SGS Sample ID Description Material (claimed by the client)

SN1 SHA18-086799.001 Red silicone rubber silicone rubber

## **Test Report**

No. SHAEC1808679901

Page 3 of 3

Date: 08 May 2018

Sample photo:

SGS authenticate the photo on original report only

\*\*\* End of Report \*\*\*

Unless otherwise agreed in writing, this document is issued by the Company subject to its General Conditions of Service printed overleaf, available on request or accessible at <a href="http://www.sgs.com/en/Terms-and-Conditions.aspx">http://www.sgs.com/en/Terms-and-Conditions.aspx</a> and, for electronic format documents, subject to Terms and Conditions for Electronic Documents at <a href="http://www.sgs.com/en/Terms-and-Conditions/Terms-e-Document.aspx">http://www.sgs.com/en/Terms-and-Conditions/Terms-e-Document.aspx</a>. Attention is drawn to the limitation of liability, indemnification and jurisdiction is subscribed herein. Any holder of this document is advised that information contained hereon reflects the Company's findings at the time of its intervention only and within the limits of Cilent's instructions, if any. The Company's sole responsibility is to its Client and this document does not exonerate parties to a transaction from exercising all their rights and obligations under the transaction documents. This document cannot be reproduced except in full, without prior written approval of the Company. Any unauthorized alteration, forgery or falsification of the content or appearance of this document is unlawful and offenders may be prosecuted to the fullest extent of the law. Unless otherwise stated the results shown in this test report refer only to the sample(s) tested.